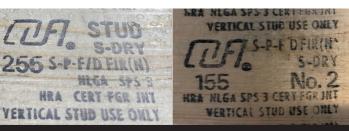

Section 4.1.6 of the 2018 NDS states the following:

"Reference design values for sawn lumber are applicable to structural end-jointed or edge-glued lumber of the same species and grade. Such use shall include, but not be limited to light framing, studs, joists, planks, and decking. When finger jointed lumber is marked "STUD USE ONLY" or "VERTICAL USE ONLY" such lumber shall be limited to use where any bending or tension stresses are of short duration."

Adhesives used in this lumber are typically water resistant and certified for interior use (including both interior and exterior walls within the building envelope).