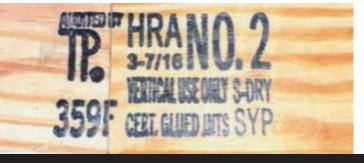

## **Code Acceptance & Quality Assurance**

ALSC - SYP #2 FJS meets ALSC grading rules #2 stamp and HRA Glue Policy.

Within the International Building Code (IBC). Section 2303.1.1.2 of the IBC states the following:

Adhesives used in this lumber are typically water resistant and certified for interior use (including both interior and exterior walls within the building envelope).